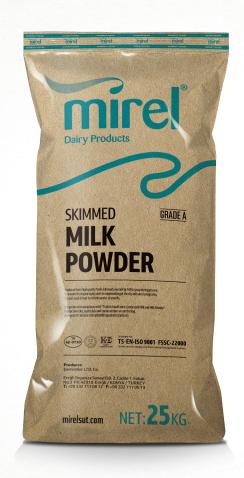

# SKIMMED MILK POWDER

Pastorized skimmed milk is filtered and evaporated to increase dry matter. Then it is spray dried in vertical driers. Result is the powder form of milk which is white-yellow colour and contains protein, lactose and very small amount of moisture and fat.

**USES:** As aromatic ingredient, it is used as thickener in dairy products, ice-cream, biscuits, chocolate, soup, bread etc.

**PACKAGING:** In 3 layer-25 kg craft paper sack with polyethylene liner inside. 40 piece of sacks (1mt) are on the plastic-shrinked wooden pallets.

**WARNING:** Not used as food for infants under 12 months.

**STORAGE AND SHELF LIFE:** Max 12 months in optimum storage condition (65% humidity and below 25°C).

## 脱脂乳粉

产品名称及介绍:脱脂牛奶经过过滤,在干燥机中 干燥喷雾,得到的乳白色粉末状产品,含有蛋白 质,乳糖以及少量的水分和脂肪。

用途:增加食品的乳香味,在乳制品,冰淇淋,饼干,巧克力,汤,面包等中用作增稠剂。

包装:25公斤装,外面三层牛皮纸袋,里面是密封式聚乙烯包装。

警告:不能用于12个月以下的婴儿食品中。

贮存条件和保质期:在最佳存储条件下(湿度65%,温度低于25°C),最长可存放12个月。