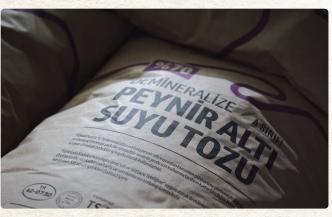

## 50% DEMINERALIZED WHEY POWDER

Whey is the serum form by-product of cheese production. Whey is filtered to reduce the minerals (demineralization) and evaporated to increase dry-matter in the process. Then it is spray-dried in vertical driers. Result is the powder form of whey which is white-yellow colour and contains lactose, whey protein and very small amount of minerals and moisture to be used as replacement of milk powder in certain extent.

## 脱盐乳清粉 50%

产品名称及介绍:乳清粉,是干酪生产时的副产品。过滤乳清以减少矿物质(脱矿质),并蒸发以增加干物质,然后将其在干燥机中干燥喷粉,得到乳白色的粉末状产品,含有乳糖,乳清蛋白以及极少量的矿物质和水分,可以在一定程度上替代乳粉。

用途:可以增加产品的乳香味,在乳制品,冰淇淋,饼干,巧克力,汤,面包等中用作增稠剂。包装:25公斤装,外面三层牛皮纸袋,里面是密封式聚乙烯包装。

警告:不能用于12个月以下的婴儿食品中。 储存和保质期:在最佳储存条件下(65%湿度和 25°C以下),最长可保存12个月。