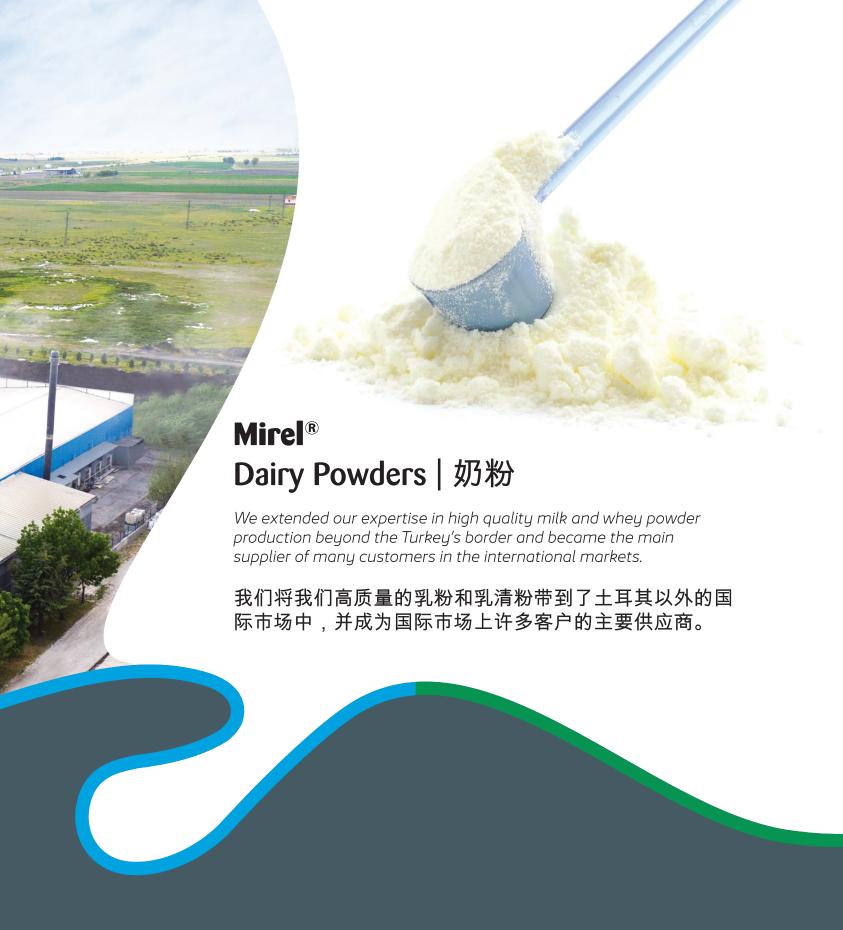

#### 关于我们

Mirel®乳制品公司坐落于土耳其科尼亚市的Eregli地区。有60年的从业经验,经历了Demireller Inc.家族3代人的传承。公司的产品包括全脂乳粉,脱脂乳粉,D50,D70和D90的脱盐乳清粉,乳脂和酥油。

拥有3个干燥喷雾器,使我们成为土耳其最大的乳粉和乳清粉生产厂家之一。

## 脱盐乳清粉 50%

产品名称及介绍:乳清粉,是干酪生产时的副产品。过滤乳清以减少矿物质(脱矿质),并蒸发以增加干物质,然后将其在干燥机中干燥喷粉,得到乳白色的粉末状产品,含有乳糖,乳清蛋白以及极少量的矿物质和水分,可以在一定程度上替代乳粉。

用途:可以增加产品的乳香味,在乳制品,冰淇淋,饼干,巧克力,汤,面包等中用作增稠剂。包装:25公斤装,外面三层牛皮纸袋,里面是密封式聚乙烯包装。

警告:不能用于12个月以下的婴儿食品中。 储存和保质期:在最佳储存条件下(65%湿度和 25°C以下),最长可保存12个月。