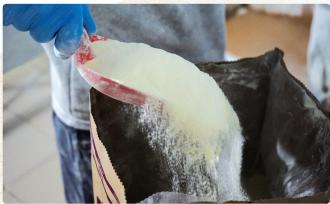

## 50% DEMINERALIZED WHEY POWDER

Whey is the serum form by-product of cheese production. Whey is filtered to reduce the minerals (demineralization) and evaporated to increase dry-matter in the process. Then it is spray-dried in vertical driers. Result is the powder form of whey which is white-yellow colour and contains lactose, whey protein and very small amount of minerals and moisture to be used as replacement of milk powder in certain extent.

## 脱盐乳清粉 50%

产品名称及介绍:乳清粉,是干酪生产时的副产品。过滤乳清以减少矿物质(脱矿质),并蒸发以增加干物质,然后将其在干燥机中干燥喷粉,得到乳白色的粉末状产品,含有乳糖,乳清蛋白以及极少量的矿物质和水分,可以在一定程度上替代乳粉。

用途:可以增加产品的乳香味,在乳制品,冰淇淋,饼干,巧克力,汤,面包等中用作增稠剂。包装:25公斤装,外面三层牛皮纸袋,里面是密封式聚乙烯包装。

警告:不能用于12个月以下的婴儿食品中。 储存和保质期:在最佳储存条件下(65%湿度和 25°C以下),最长可保存12个月。

## 70% DEMINERALIZED WHEY POWDER

Whey is the serum form by-product of cheese production. Whey is filtered to reduce the minerals (demineralization) and evaporated to increase dry-matter in the process. Then it is spray-dried in vertical driers. Result is the powder form of whey which is white-yellow colour and contains lactose, whey protein and very small amount of minerals and moisture to be used as replacement of milk powder in certain extent.

## 脱盐乳清粉 70%

产品名称:乳清是干酪生产的血清形式副产物。过滤乳清以减少矿物质(脱矿质),并蒸发以增加干物质。然后将其在垂直干燥机中喷雾干燥。结果是乳白色的乳白色粉末状,含有乳糖,乳清蛋白以及极少量的矿物质和水分,可以在一定程度上替代乳粉。

包装:3层25公斤牛皮纸袋,内衬聚乙烯衬里。

警告:不能用作12个月以下婴儿的食物。

储存和保质期:在最佳储存条件下(湿度65%,低于25°C),最长可保存12个月。