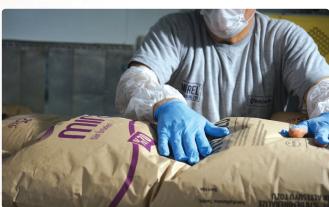

## 50% DEMINERALIZED WHEY POWDER

Whey is the serum form by-product of cheese production. Whey is filtered to reduce the minerals (demineralization) and evaporated to increase dry-matter in the process. Then it is spray-dried in vertical driers. Result is the powder form of whey which is white-yellow colour and contains lactose, whey protein and very small amount of minerals and moisture to be used as replacement of milk powder in certain extent.

**USES:** As aromatic ingredient, it is used as thickener in dairy products, ice-cream, biscuits, chocolate, soup, bread etc.

**PACKAGING:** In 3 layer-25 kg kraft paper sack with polyethylene liner inside. 40 piece of sacks (1mt) are on the plastic-shrinked wooden pallets.

**WARNING:** Not used as food for infants under 12 months.

**STORAGE AND SHELF LIFE:** Max 12 months in optimum storage condition (65% humidity and below 25°C).