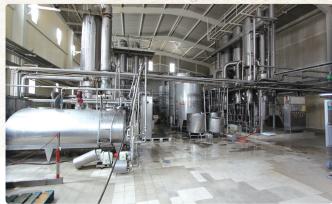

和保质期:2°C-4°C冷藏条件下,最长4个月的保质期。





### GHEE

It is a natural milk product obtained with the help of heat by removing the water of the cream obtained by passing the raw cow's milk through the cream separator and separating it from the milk fat.



**USES:** It is used as a raw material in food production and baklava companies.

**PACKAGING:** It is packed in tin boxes of 17 kilograms as suitable for the Turkish food codex.

**STORAGE AND SHELF LIFE:** It should be stored at +2 degrees and +4 degrees. In appropriate storage conditions, shelf life is 6 months without opening its package.

## 酥油

产品名称及介绍:这是一种天然牛奶产品,将生牛 乳通过乳脂分离器得到乳脂,然后通过加热将这些 乳脂中的水分去除,就得到了酥油。

应用:它是食品生产中的一种原材料。

包装:17公斤装,外包装为锡盒,适合土耳其食品 法典。

储存条件和保质期:2-4度冷藏贮藏。在适当的储存条件下,在没有打开包装的情况下保质期6个月。

### Our Production Facility | 我们的生产设施

























### Our Documents | 我们的质量方针

























**A:** Ereğli Organize San. Böl. 2. Cad. 1. Sk. No:3 42310 Ereğli / KONYA / TURKEY **T:**+90 332 717 00 72 **F:**+90 332 717 00 73 **Export:**+90 530 787 16 09 info@mirelsut.com export@mirelsut.com

Factory Contact: 工厂联系方式

**Phone / SMS / Whatsapp:** +90 531 686 48 88 **Wechat:** wxid\_y85v787w0b3l22

www.mirelsut.com