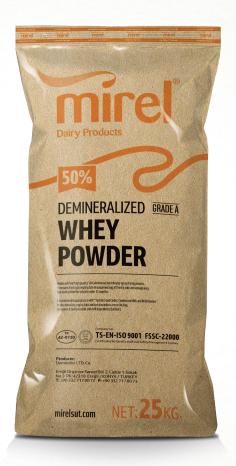

## 50% DEMINERALIZED WHEY POWDER

Whey is the serum form by-product of cheese production. Whey is filtered to reduce the minerals (demineralization) and evaporated to increase dry-matter in the process. Then it is spray-dried in vertical driers. Result is the powder form of whey which is white-yellow colour and contains lactose, whey protein and very small amount of minerals and moisture to be used as replacement of milk powder in certain extent.

**USES:** As aromatic ingredient, it is used as thickener in dairy products, ice-cream, biscuits, chocolate, soup, bread etc.

**PACKAGING:** In 3 layer-25 kg kraft paper sack with polyethylene liner inside. 40 piece of sacks (1mt) are on the plastic-shrinked wooden pallets.

**WARNING:** Not used as food for infants under 12 months.

**STORAGE AND SHELF LIFE:** Max 12 months in optimum storage condition (65% humidity and below 25°C).

## 脱盐乳清粉 50%

产品名称及介绍:乳清粉,是干酪生产时的副产品。过滤乳清以减少矿物质(脱矿质),并蒸发以增加干物质,然后将其在干燥机中干燥喷粉,得到乳白色的粉末状产品,含有乳糖,乳清蛋白以及极少量的矿物质和水分,可以在一定程度上替代乳粉。

用途:可以增加产品的乳香味,在乳制品,冰淇淋,饼干,巧克力,汤,面包等中用作增稠剂。包装:25公斤装,外面三层牛皮纸袋,里面是密封式聚乙烯包装。

警告:不能用于12个月以下的婴儿食品中。 储存和保质期:在最佳储存条件下(65%湿度和 25°C以下),最长可保存12个月。