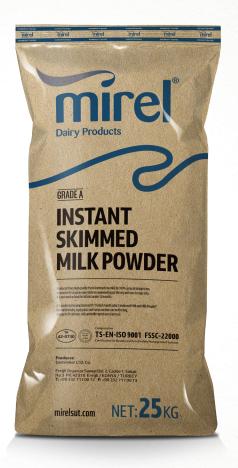

# INSTANT SKIMMED MILK POWDER

**USES:** It is produced by increasing the dry matter of pasteurized skimmed cow milk by drying it by spraying method and applying it to agglomeration process. It can be used as powder, by melting without mixing or with different foodstuffs. It is a natural milk product with a creamy-light yellow to almost white color in its unique taste and smell. Flavoring, viscosity enhancer, texture regulator, nutritional and energy value enhancer in Dairy Products, Ice Cream, Biscuits and Chocolate Industry. It can be used in any situation where milk can be used.

**PACKAGING:** In 3 layer-25 kg craft paper sack with polyethylene liner inside. 40 piece of sacks (1mt) are on the plastic-shrinked wooden pallets.

WARNING: Not used as food for infants under 12 months.

**STORAGE AND SHELF LIFE:** Max 12 months in optimum storage condition (65% humidity and below 25°C).