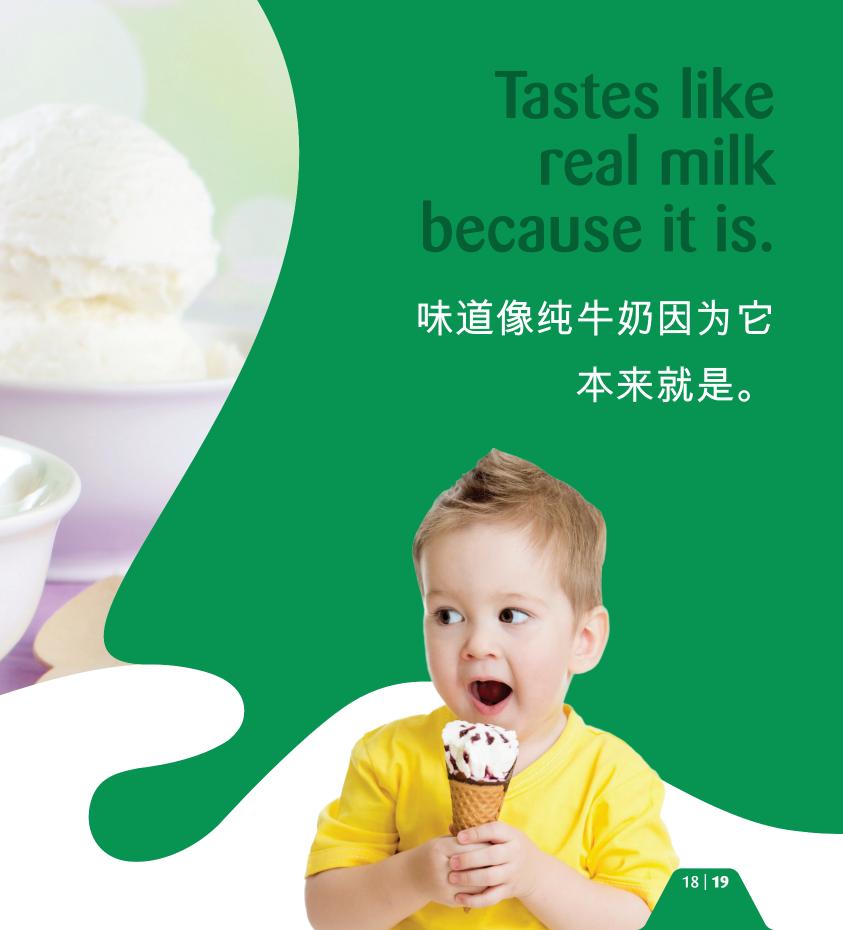

# FULL CREAM MILK POWDER

Fatty milk is filtered and evaporated to increase dry matter. Then it is spray dried in vertical driers. Result is the powder form of milk which is white-yellow colour and contains protein, lactose, fat and very small amount of moisture.

### 全脂奶粉

产品名称及介绍:全脂牛奶,经过过滤和蒸发以增加干物质,然后在干燥机中干燥并喷雾,得到的黄白色的奶粉,含有蛋白质,乳糖,脂肪和极少量的水分。

用途:增加产品的乳香味,在乳制品,冰淇淋,饼干,巧克力,汤,面包等中用作增稠剂。

包装:25公斤装,外面是3层牛皮纸袋,里面是密封式聚乙烯包装。

存储和保质期:在最佳存储条件下(湿度65%,低于25°C),最长可存放12个月。