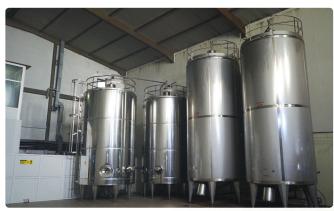

质期:2°C-4°C冷藏条件下,最长4个月的保质期。





### GHEE

It is a natural milk product obtained with the help of heat by removing the water of the cream obtained by passing the raw cow's milk through the cream separator and separating it from the milk fat.



**USES:** It is used as a raw material in food production and baklava companies.

**PACKAGING:** It is packed in tin boxes of 17 kilograms as suitable for the Turkish food codex.

**STORAGE AND SHELF LIFE:** It should be stored at +2 degrees and +4 degrees. In appropriate storage conditions, shelf life is 6 months without opening its package.

## 酥油

产品名称及介绍:这是一种天然牛奶产品,将生牛 乳通过乳脂分离器得到乳脂,然后通过加热将这些 乳脂中的水分去除,就得到了酥油。

应用:它是食品生产中的一种原材料。

包装:17公斤装,外包装为锡盒,适合土耳其食品 法典。

储存条件和保质期:2-4度冷藏贮藏。在适当的储存条件下,在没有打开包装的情况下保质期6个月。

### Our Production Facility | 我们的生产设施

























### Our Documents | 我们的质量方针

























**A:** Ereğli Organize San. Böl. 2. Cad. 1. Sk. No:3 42310 Ereğli / KONYA / TURKEY **T:**+90 332 717 00 72 **F:**+90 332 717 00 73 **Export:**+90 530 787 16 09 info@mirelsut.com export@mirelsut.com

Factory Contact: 工厂联系方式

**Phone / SMS / Whatsapp:** +90 531 686 48 88 **Wechat:** wxid\_y85v787w0b3l22

www.mirelsut.com