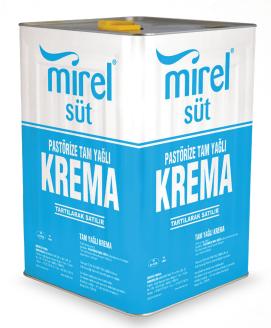

# PASTEURIZED MILK CREAM

Milk fat is skimmed from the raw milk by seperators and pasteurized in order to produce milk cream, which has a specific taste and odor, creamy light yellow to white color.

PACKAGING: It is packed in tin 17kg tin boxes.

### 巴氏杀菌奶油

产品名称和介绍:奶油是一种乳制品,在牛奶均质化之前用牛奶顶部的黄油层制作。在未均质的牛奶中,密度较小的脂肪最终会上升到牛奶顶部。在奶油的工业生产中,通过使用分离器来加速该过程。

用途:它是多种食品的原材料。

包装:17公斤装,锡罐包装。

警告:不能用于12个月以下的婴儿食品中。

存储条件和保质期:2°C-4°C冷藏条件下,最长4个月的保质期。