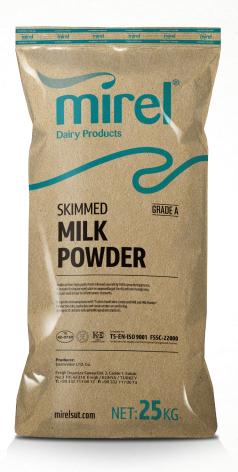

# SKIMMED MILK POWDER

Pastorized skimmed milk is filtered and evaporated to increase dry matter. Then it is spray dried in vertical driers. Result is the powder form of milk which is white-yellow colour and contains protein, lactose and very small amount of moisture and fat.

**USES:** As aromatic ingredient, it is used as thickener in dairy products, ice-cream, biscuits, chocolate, soup, bread etc.

**PACKAGING:** In 3 layer-25 kg craft paper sack with polyethylene liner inside. 40 piece of sacks (1mt) are on the plastic-shrinked wooden pallets.

**WARNING:** Not used as food for infants under 12 months.

**STORAGE AND SHELF LIFE:** Max 12 months in optimum storage condition (65% humidity and below 25°C).

## 脱脂乳粉

产品名称及介绍:脱脂牛奶经过过滤,在干燥机中 干燥喷雾,得到的乳白色粉末状产品,含有蛋白 质,乳糖以及少量的水分和脂肪。

用途:增加食品的乳香味,在乳制品,冰淇淋,饼干,巧克力,汤,面包等中用作增稠剂。

包装:25公斤装,外面三层牛皮纸袋,里面是密封式聚乙烯包装。

警告:不能用于12个月以下的婴儿食品中。

贮存条件和保质期:在最佳存储条件下(湿度65%,温度低于25°C),最长可存放12个月。