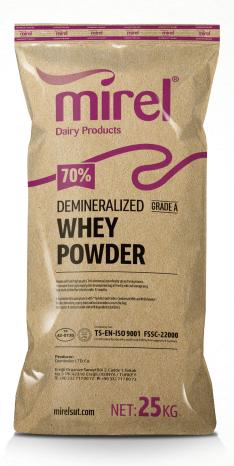

## 70% DEMINERALIZED WHEY POWDER

Whey is the serum form by-product of cheese production. Whey is filtered to reduce the minerals (demineralization) and evaporated to increase dry-matter in the process. Then it is spray-dried in vertical driers. Result is the powder form of whey which is white-yellow colour and contains lactose, whey protein and very small amount of minerals and moisture to be used as replacement of milk powder in certain extent.

**USES:** As aromatic ingredient, it is used as thickener in dairy products, ice-cream, biscuits, chocolate, soup, bread etc.

**PACKAGING:** In 3 layer-25 kg kraft paper sack with polyethylene liner inside. 40 piece of sacks (1mt) are on the plastic-shrinked wooden pallets.

**WARNING:** Not used as food for infants under 12 months.

**STORAGE AND SHELF LIFE:** Max 12 months in optimum storage condition (65% humidity and below 25°C).

## 脱盐乳清粉 70%

产品名称:乳清是干酪生产的血清形式副产物。过滤乳清以减少矿物质(脱矿质),并蒸发以增加干物质。然后将其在垂直干燥机中喷雾干燥。结果是乳白色的乳白色粉末状,含有乳糖,乳清蛋白以及极少量的矿物质和水分,可以在一定程度上替代乳粉。

包装:3层25公斤牛皮纸袋,内衬聚乙烯衬里。

警告:不能用作12个月以下婴儿的食物。

储存和保质期:在最佳储存条件下(湿度65%,低于25°C),最长可保存12个月。