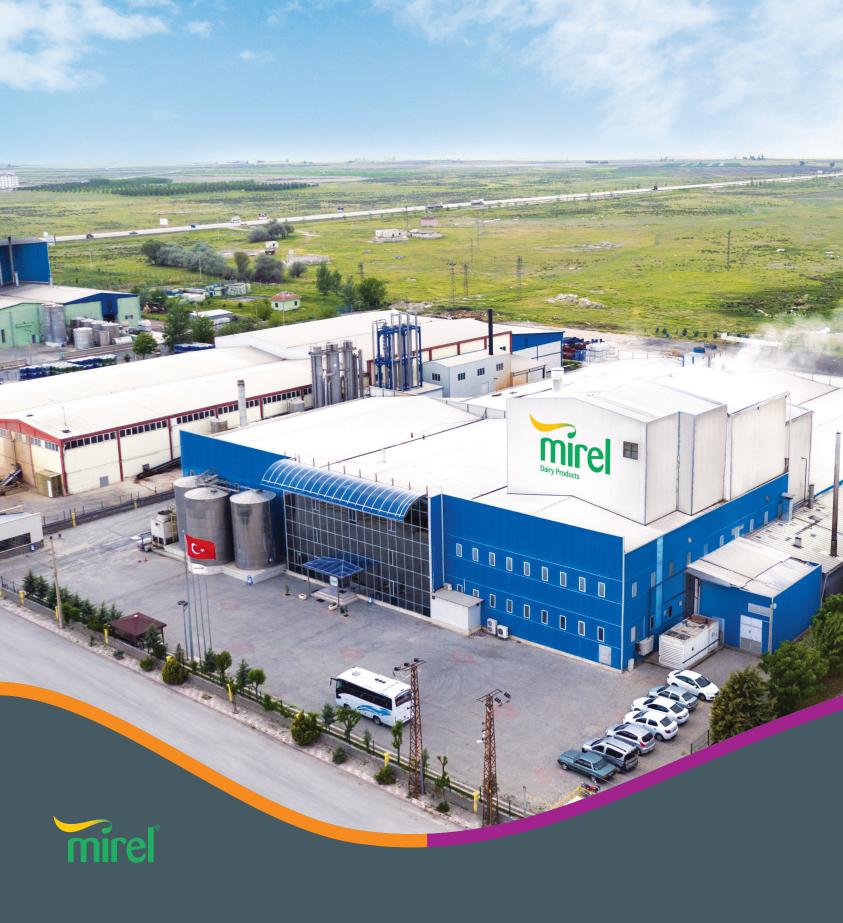

永远是最佳的选择









#### **About Us**

Mirel® Dairy Products produces dry milk products in Eregli / Konya. There is 60 year experience and 3 generations of Demireller Inc. and family behind the company. Company produces Full Cream Milk Powder and Skimmed Milk Powder; 50% and 70% Demineralized Whey Powder and Milk Cream. Beside dairy products and tomato paste production lines are present in the plant. With 3 spray driers, It is one of the biggest milk and whey powder production capacity plant in Turkey. Powder lines, tomato paste lines contribute to the local economy of the region.

#### **Our Vision**

Mirel® Dairy Products has a serious market share with its current production and plans to continue to produce quality products with domestic and foreign investments in the coming years.

#### **Our Missio