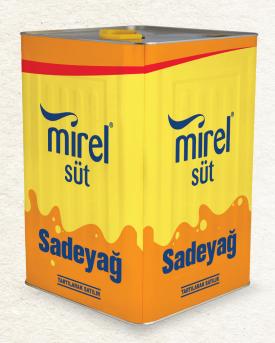

### GHEE

It is a natural milk product obtained with the help of heat by removing the water of the cream obtained by passing the raw cow's milk through the cream separator and separating it from the milk fat.

**USES:** It is used as a raw material in food production and baklava companies.

**PACKAGING:** It is packed in tin boxes of 17 kilograms as suitable for the Turkish food codex.

**STORAGE AND SHELF LIFE:** It should be stored at +2 degrees and +4 degrees. In appropriate storage conditions, shelf life is 6 months without opening its package.

## 酥油

产品名称及介绍:这是一种天然牛奶产品,将生牛 乳通过乳脂分离器得到乳脂,然后通过加热将这些 乳脂中的水分去除,就得到了酥油。

应用:它是食品生产中的一种原材料。

包装:17公斤装,外包装为锡盒,适合土耳其食品 法典。

储存条件和保质期:2-4度冷藏贮藏。在适当的储存条件下,在没有打开包装的情况下保质期6个月。