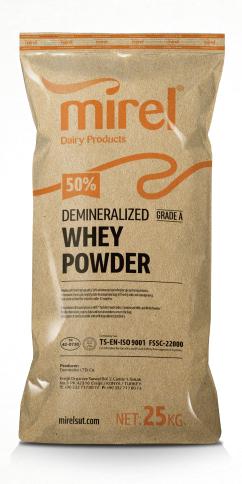

## 50% DEMINERALIZED WHEY POWDER

Whey is the serum form by-product of cheese production. Whey is filtered to reduce the minerals (demineralization) and evaporated to increase dry-matter in the process. Then it is spray-dried in vertical driers. Result is the powder form of whey which is white-yellow colour and contains lactose, whey protein and very small amount of minerals and moisture to be used as replacement of milk powder in certain extent.

**USES:** As aromatic ingredient, it is used as thickener in dairy products, ice-cream, biscuits, chocolate, soup, bread etc.

**PACKAGING:** In 3 layer-25 kg kraft paper sack with polyethylene liner inside. 40 piece of sacks (1mt) are on the plastic-shrinked wooden pallets.

**WARNING:** Not used as food for infants under 12 months.

**STORAGE AND SHELF LIFE:** Max 12 months in optimum storage condition (65% humidity and below 25°C).

## 脱盐乳清粉 50%

产品名称及介绍:乳清粉,是干酪生产时的副产品。过滤乳清以减少矿物质(脱矿质),并蒸发以增加干物质,然后将其在干燥机中干燥喷粉,得到乳白色的粉末状产品,含有乳糖,乳清蛋白以及极少量的矿物质和水分,可以在一定程度上替代乳粉。

用途:可以增加产品的乳香味,在乳制品,冰淇淋,饼干,巧克力,汤,面包等中用作增稠剂。包装:25公斤装,外面三层牛皮纸袋,里面是密封式聚乙烯包装。

警告:不能用于12个月以下的婴儿食品中。 储存和保质期:在最佳储存条件下(65%湿度和 25°C以下),最长可保存12个月。